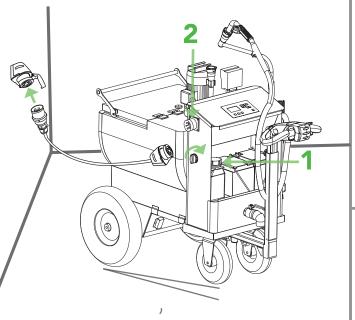

Plug in & turn on Charge the battery 6-8 hours

SET Cleaning Once before commissioning & after each feeding Attention! First insert the cleaning nozzle loosely into the opening provided, then attach dosing arm to it. Enter