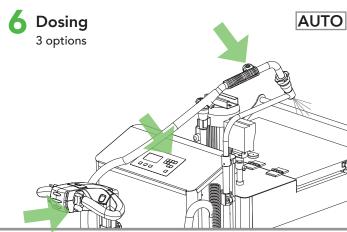

Plug in & turn on Charge the battery 6-8 hours

SET Cleaning Once before commissioning & after each feeding Attention! First insert the cleaning nozzle loosely into the opening provided, then attach dosing arm to it. Enter