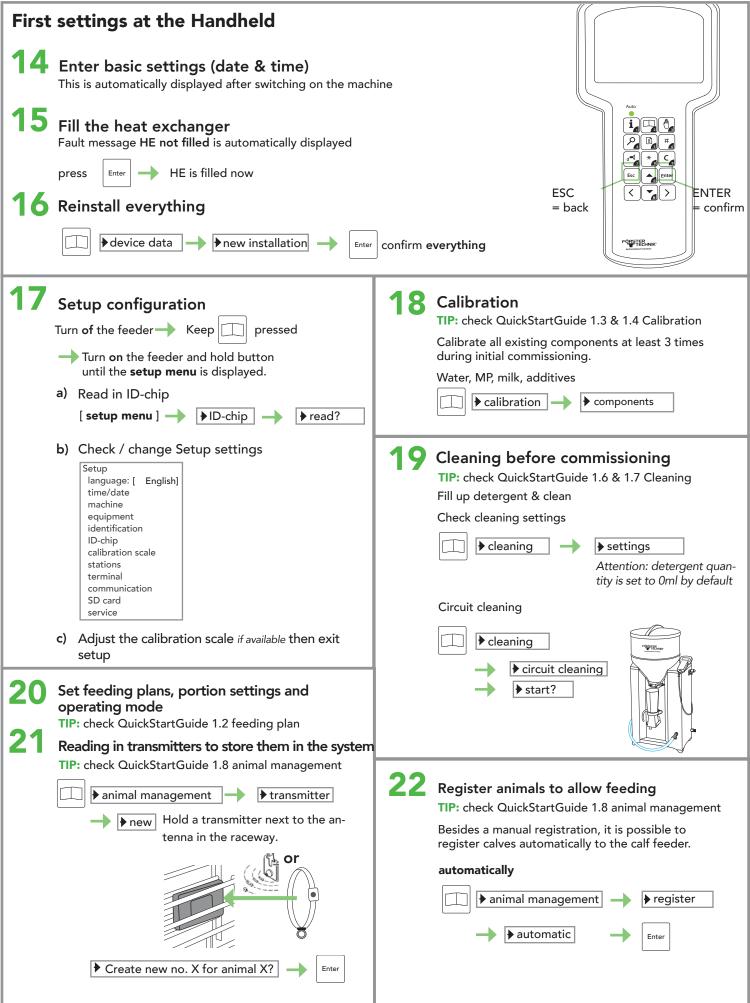

## 1.1 Installation checklist

This document provides a brief overview of the things that need to be taken into account when commissioning a feeder for the first time.

This checklist refers to the basic equipment of the calf feeder. Not all available functions of the automatic feeder or the extensions can be shown. For detailed information and valid warnings as well as safety instructions, please refer to the instructions manual. (Status 21/07)

QUICK START GUIDE

Automatic calf feeder combi - 1.1 Installation checklist

This checklist refers to the basic equipment of the calf feeder. Not all available functions of the automatic feeder or the extensions can be shown. For detailed information and valid warnings as well as safety instructions, please refer to the instructions manual. (Status 21/07)