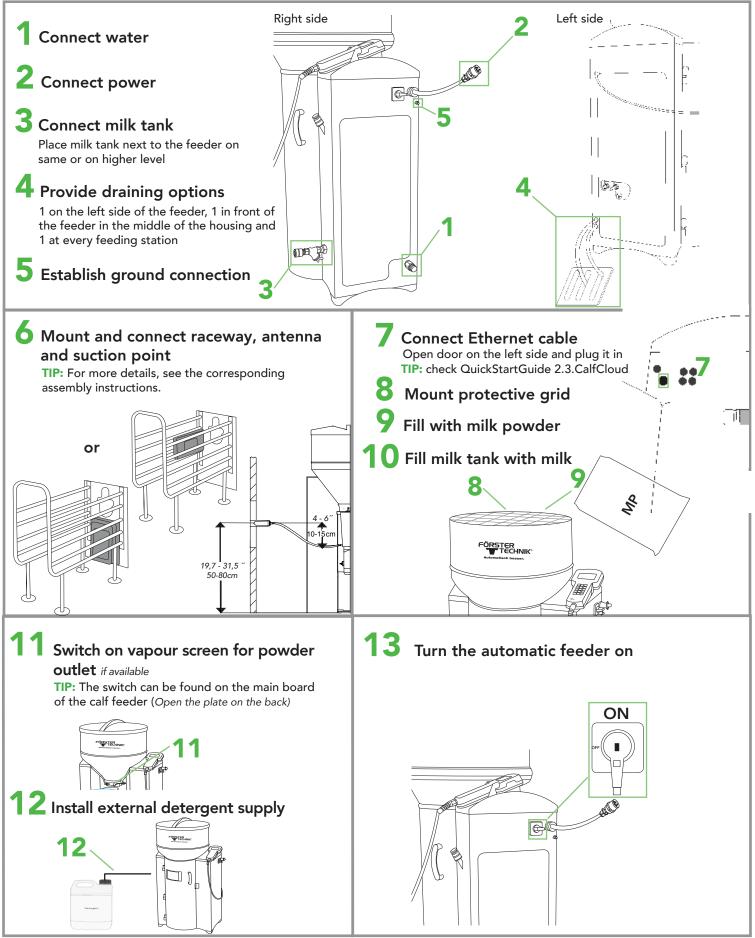

## 1.1 Installation checklist

This document provides a brief overview of the things that need to be taken into account when commissioning a feeder for the first time.

This checklist refers to the basic equipment of the calf feeder. Not all available functions of the automatic feeder or the extensions can be shown. For detailed information and valid warnings as well as safety instructions, please refer to the instructions manual. (Status 21/07)

QUICK START GUIDE

Automatic calf feeder combi - 1.1 Installation checklist

This checklist refers to the basic equipment of the calf feeder. Not all available functions of the automatic feeder or the extensions can be shown. For detailed information and valid warnings as well as safety instructions, please refer to the instructions manual. (Status 21/07)